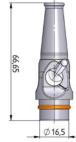

### **Product description**

Dürr Dental offers various suction handpieces for the large suction hose (spray-mist suctioning) and the small suction hose (saliva ejector).

- Large suction handpiece with diameter 11 and 16 mm
- Small suction handpiece in angled or straight form
- With slide and/or rotating bar to regulate suction performance
- Ball joint for ergonomic work