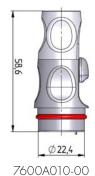

## Suction of spray mist

Ø 16 mm

Ø 11 mm

Ø22,4 7600A030-00

44,8

7600A020-00

7600A020-55

7600A025-00