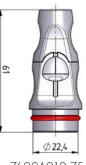

## Suction of spray mist

Ø 16 mm

Ø 11 mm

Ø22,4 7600A030-00

44,8

7600A020-00

7600A020-55

7600A025-00