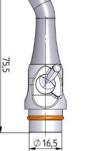

### **Product description**

Dürr Dental offers various suction handpieces for the large suction hose (spray-mist suctioning) and the small suction hose (saliva ejector).

- Large suction handpiece with diameter 11 and 16 mm
- Small suction handpiece in angled or straight form
- With slide and/or rotating bar to regulate suction performance
- Ball joint for ergonomic work