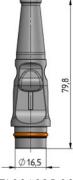

### **Product description**

Dürr Dental offers various suction handpieces for the large suction hose (spray-mist suctioning) and the small suction hose (saliva ejector).

- Large suction handpiece with diameter 11 and 16 mm
- Small suction handpiece in angled or straight form
- With slide and/or rotating bar to regulate suction performance
- Ball joint for ergonomic work