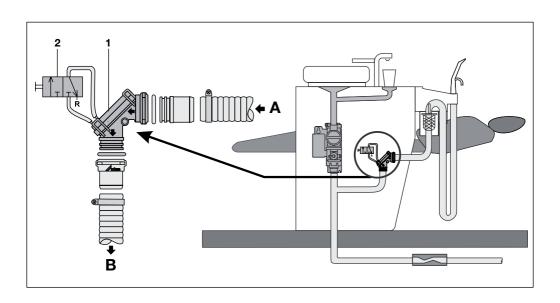

Use place selection valve (1) (without solenoid valve) only in combination with a pneumatic 3/2 multi-way-valve (2) in suction systems.

A 3/2 multi-way-valve (2) is par example in Dürr manifold Comfort inside.

Alternativly install a 3/2 multi-way-valve additional in the unit.

## Take careful note of the fitting position!

- A from hose manifold
- B to suction unit

## See direction on place selection valve!

Use protective gloves if you are installing the place selection valve as a modification to a treatment unit that is already in operation.

The membrane is vacuumregulated, also use never compressed air!