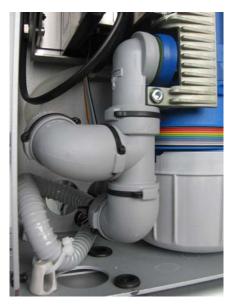

## Benefits of the Dürr Connect System

",The quick connection with the click!"

1. Makes assembly easier, lots of variation possible. The Dürr Connect pieces are simply plugged into each other and secured with a clip (blue, yellow or black). An o-ring on the end of the Dürr Connect parts ensures it is leak proof. The Dürr Connect parts can be used more then once – no gluing, no sealing with silicon

5. Keeps the inside of the unit tidy

6. Easy recognition. Everything that is yellow means it is a filter and can be easily exchanged.