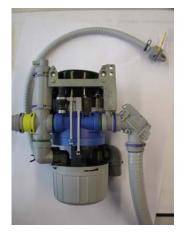

## Benefits of the Dürr Connect System

",The quick connection with the click!"

1. Makes assembly easier, lots of variation possible. The Dürr Connect pieces are simply plugged into each other and secured with a clip (blue, yellow or black). An o-ring on the end of the Dürr Connect parts ensures it is leak proof. The Dürr Connect parts can be used more then once – no gluing, no sealing with silicon

2. Saves space within the Dental Unit. Various different types of pieces – Elbows in 30°, 45°, 90°, T-Pieces, Y-Pieces, variable length pieces

\_

Examples – for more see our Dürr Connect brochure P007-370-02

3. Individual connection possibilities

4. Easy and time saving for technicians when having to service the unit. Easy connection and dismantling of the units. We offer also sets where a sample of all parts is included – good for technician to keep in their car. Easy to retrofit extras such as filters, vents, rinsing unit or

5. Keeps the inside of the unit tidy

6. Easy recognition. Everything that is yellow means it is a filter and can be easily exchanged.