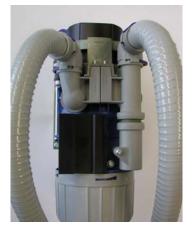

5. Keeps the inside of the unit tidy

6. Easy recognition. Everything that is yellow means it is a filter and can be easily exchanged.