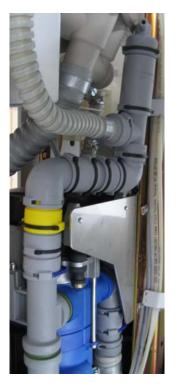

## Benefits of the Dürr Connect System

",The quick connection with the click!"

1. Makes assembly easier, lots of variation possible. The Dürr Connect pieces are simply plugged into each other and secured with a clip (blue, yellow or black). An o-ring on the end of the Dürr Connect parts ensures it is leak proof. The Dürr Connect parts can be used more then once – no gluing, no sealing with silicon

2. Saves space within the Dental Unit. Various different types of pieces – Elbows in 30°, 45°, 90°, T-Pieces, Y-Pieces, variable length pieces

\_

Examples – for more see our Dürr Connect brochure P007-370-02

3. Individual connection possibilities

4. Easy and time saving for technicians when having to service the unit. Easy connection and dismantling of the units. We offer also sets where a sample of all parts is included – good for technician to keep in their car. Easy to retrofit extras such as filters, vents, rinsing unit or

5. Keeps the inside of the unit tidy

6. Easy recognition. Everything that is yellow means it is a filter and can be easily exchanged.