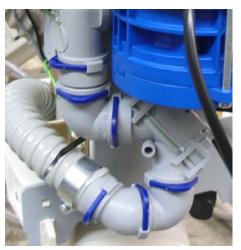

## Benefits of the Dürr Connect System

",The quick connection with the click!"

1. Makes assembly easier, lots of variation possible. The Dürr Connect pieces are simply plugged into each other and secured with a clip (blue, yellow or black). An o-ring on the end of the Dürr Connect parts ensures it is leak proof. The Dürr Connect parts can be used more then once – no gluing, no sealing with silicon

2. Saves space within the Dental Unit. Various different types of pieces – Elbows in 30°, 45°, 90°, T-Pieces, Y-Pieces, variable length pieces

\_

Examples – for more see our Dürr Connect brochure P007-370-02

5. Keeps the inside of the unit tidy

6. Easy recognition. Everything that is yellow means it is a filter and can be easily exchanged.