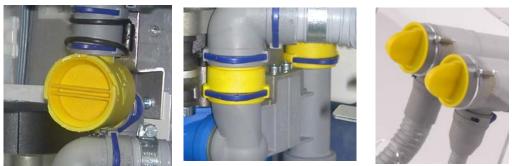

## Benefits of the Dürr Connect System

",The quick connection with the click!"

1. Makes assembly easier, lots of variation possible. The Dürr Connect pieces are simply plugged into each other and secured with a clip (blue, yellow or black). An o-ring on the end of the Dürr Connect parts ensures it is leak proof. The Dürr Connect parts can be used more then once – no gluing, no sealing with silicon

2. Saves space within the Dental Unit. Various different types of pieces – Elbows in 30°, 45°, 90°, T-Pieces, Y-Pieces, variable length pieces

\_

Examples – for more see our Dürr Connect brochure P007-370-02

5. Keeps the inside of the unit tidy

6. Easy recognition. Everything that is yellow means it is a filter and can be easily exchanged.