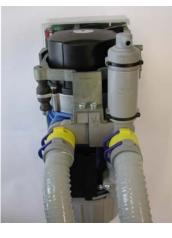

5. Keeps the inside of the unit tidy

6. Easy recognition. Everything that is yellow means it is a filter and can be easily exchanged.