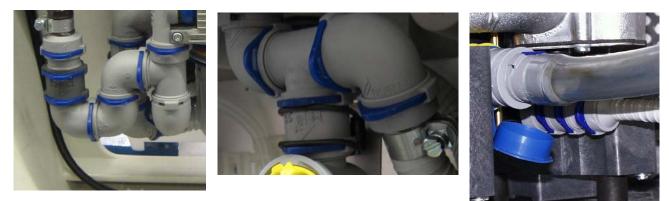

## Benefits of the Dürr Connect System

",The quick connection with the click!"

1. Makes assembly easier, lots of variation possible. The Dürr Connect pieces are simply plugged into each other and secured with a clip (blue, yellow or black). An o-ring on the end of the Dürr Connect parts ensures it is leak proof. The Dürr Connect parts can be used more then once – no gluing, no sealing with silicon

2. Saves space within the Dental Unit. Various different types of pieces – Elbows in 30°, 45°, 90°, T-Pieces, Y-Pieces, variable length pieces

\_

Examples – for more see our Dürr Connect brochure P007-370-02

3. Individual connection possibilities

4. Easy and time saving for technicians when having to service the unit. Easy connection and dismantling of the units. We offer also sets where a sample of all parts is included – good for technician to keep in their car. Easy to retrofit extras such as filters, vents, rinsing unit or